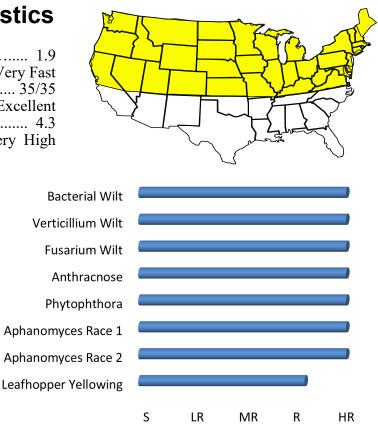

## **Agronomic Characteristics**

| Winter Survival      | 1.9       |
|----------------------|-----------|
| Recovery             | Very Fast |
| Wisc. Disease Rating |           |
| Leaf to Stem Ratio   | Excellent |
| Fall Dormancy        | 4.3       |
| Forage Quality       |           |

## Disease and Pest Resistance

High Resistance (HR rating) to Race 2 Aphanomyces!! outstanding disease resistant package. Tmax 600+ can handle heavy wheel traffic and will also work in wetter soils. T-max 600+ is an outstanding choice for the producer who demands the complete package.